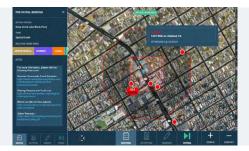

### **OPERATE PATROL**

ResourceRouter uses location-based crime data and on-crime external risk terrain data to generate patrol plans based on your jurisdiction's highest-risk and highest-need areas.

### How do your officers know where their patrol presence is needed most?

ResourceRouter can help your agency take a community-first approach to crime deterrence by directing officers to where their presence will have the highest impact and helping them bring in non-law enforcement intervention to high-need areas.