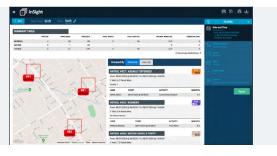

### PATROL INSIGHTS

Generate patrol data and reports about where your patrol officers have the biggest impact on crime, along with other patrol time data.

### What are your officers doing when they're not actively responding to a 9-1-1 call?

ResourceRouter delivers clear, automated, CompStat-style reports to help analysts and supervisors answer this question confidently. Over time, this helps develop sustainable and effective patrol strategies for reducing crime and positively impacting public safety outcomes.