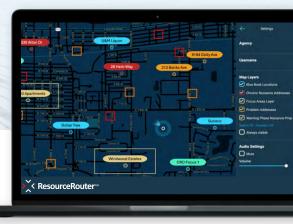

### **OPERATION** PATROL INFORMATION

Agency-specific intel, location history, customizable map layers, and referenceable and actionable information at your officers' fingertips. Amplify officer safety and situational awareness while keeping officers focused where they should be—in the field.

### Can your patrol officers easily access and share the information they need?

ResourceRouter helps agencies protect against the loss of institutional knowledge from seasoned officers with customizable map layers and referenceable and actionable information tailored to their agency and community needs within reach.