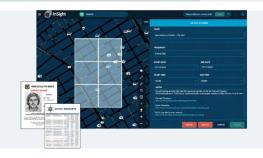

### **ORDITION RESPONSIVE PATROL**

Custom ad-hoc deployment areas for specialized assignments can include links to other systems and reference documents like active warrant lists, etc.

### How efficiently can you mobilize patrol for preplanned events or spontaneous deployments?

Improve efficiency and empower patrol with actionable insights to inform command staff during specialized unit deployments, crowd and traffic management, community events, and more.