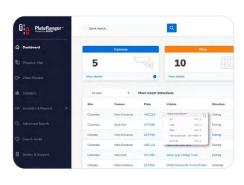

## **Increased Investigative Capacity**

- Accelerates investigations through data, creating actionable leads from vehicle make, model, color, direction of travel and license plate recognition.
- Streamline investigative processes to locate potential suspects and identify witnesses.
- Coming in Q1 2025, PlateRanger integration with CrimeTracer will offer a nationwide investigative ability for vehicle reads to maximize resources and improve investigative efficiency.

## **Real-time Insights**

- Use live video feeds to capture crucial moments around criminal events, improving response and providing investigative value.
- Real-time alerts from integrated systems are sent once a vehicle of interest is recognized, enhancing officer safety through situational awareness.
- ShotSpotter integration will identify vehicles involved in gun-related crimes starting Q1 2025.

## **Robust Integrations**

- Real-time alerts integrated with critical systems, providing BOLOs, NCIC hits, Amber and Silver alerts, and more.
- Quickly share LPR data through APIs to automate workflow and reduce data errors.
- Integrate real-time email and SMS notifications for seamless Hot List alerts.