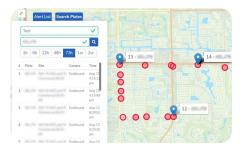

## **Real-time Insights**

- Use live video feeds to capture crucial moments around criminal events, improving response and providing investigative value.
- Real-time alerts from integrated systems are sent once a vehicle of interest is recognized, enhancing officer safety through situational awareness.
- ShotSpotter integration will identify vehicles involved in gun-related crimes starting Q1 2025.

## **Robust Integrations**

- Real-time alerts integrated with critical systems, providing BOLOs, NCIC hits, Amber and Silver alerts, and more.
- Quickly share LPR data through APIs to automate workflow and reduce data errors.
- Integrate real-time email and SMS notifications for seamless Hot List alerts.