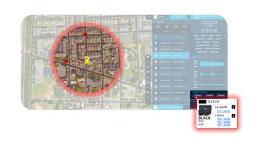

## **Real-time Insights**

- Use live video feeds to capture crucial moments around criminal events, improving response and providing investigative value.
- Real-time alerts from integrated systems are sent once a vehicle of interest is recognized, enhancing officer safety through situational awareness.
- ShotSpotter integration will identify vehicles involved in gun-related crimes starting Q1 2025.

## **Robust Integrations**

- Real-time alerts integrated with critical systems, providing BOLOs, NCIC hits, Amber and Silver alerts, and more.
- Quickly share LPR data through APIs to automate workflow and reduce data errors.
- Integrate real-time email and SMS notifications for seamless Hot List alerts.